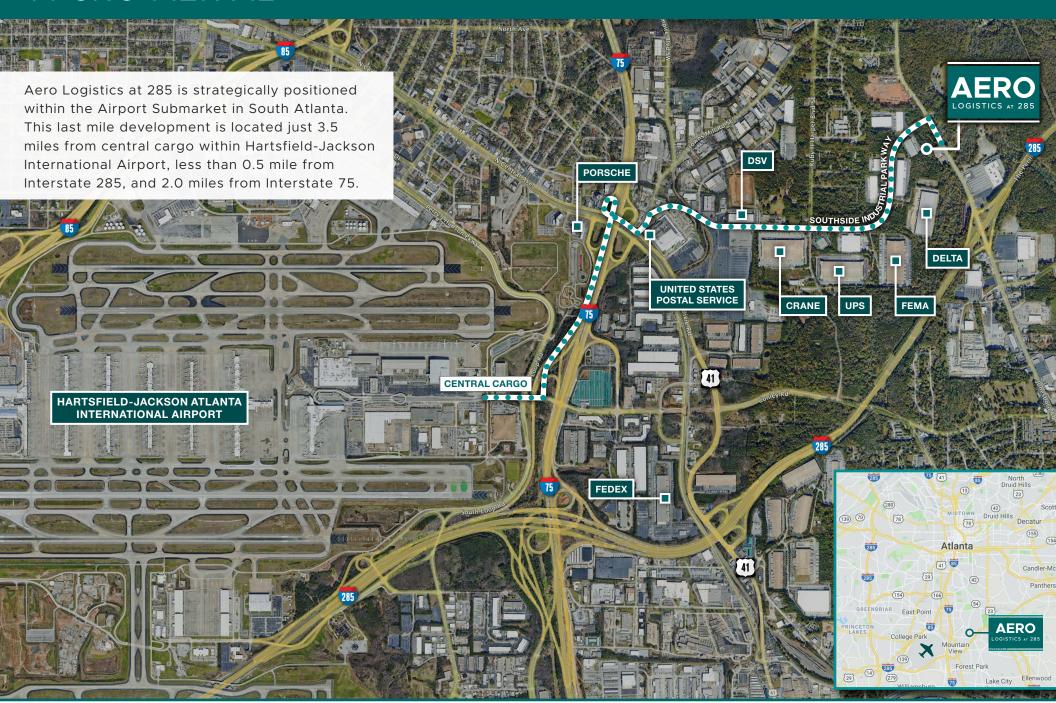

## ATLANTA

World's busiest and most efficient airport

80% of U.S. can be reached within 2 flight hours

75% of U.S. can be reached within 2 truckload delivery days

Over 5,000 miles of Georgia rail

UPS, FedEx, DHL & Airborne Express all have major distribution hubs in the area

11 major sea & inland ports within 350 miles

Mal Brannen Goddard

wbudd@naibg.com

cadams@naibg.com