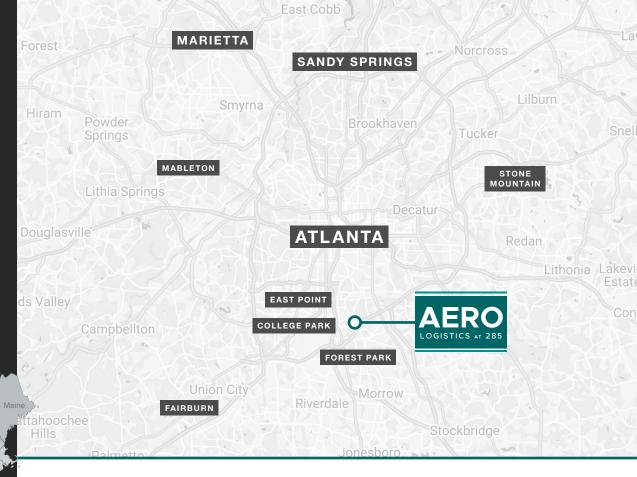

ADDRESS 3611 Jonesboro Road

Atlanta, GA 30354

**SIZE** 171,200 SF (Divisible to 50,000 SF)

SPEC OFFICE 3,600 SF

CLEAR HEIGHT 32'

**AUTO PARKS** 130 Spaces (110 in front; 20 in back)

TRAILER PARKS 30 Spaces

COLUMN SPACING 48' x 52' with 60' Speed Bays

## ATLANTA

World's busiest and most efficient airport

80% of U.S. can be reached within 2 flight hours

75% of U.S. can be reached within 2 truckload delivery days

Over 5,000 miles of Georgia rail

UPS, FedEx, DHL & Airborne Express all have major distribution hubs in the area