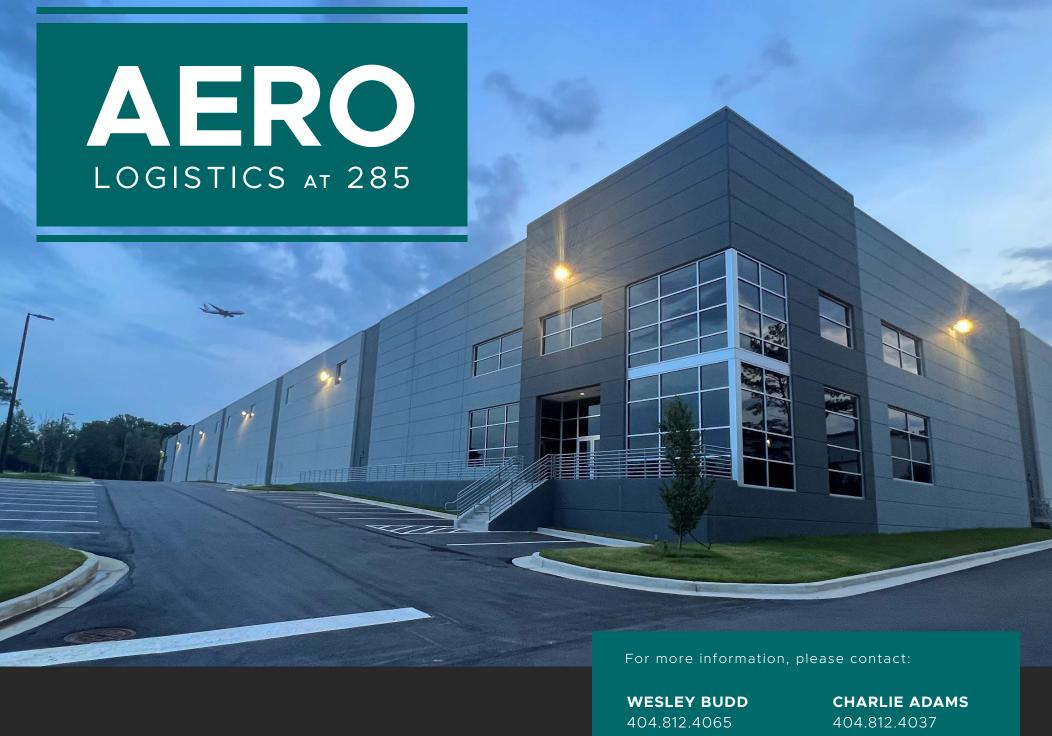

FOR SALE OR LEASE 50,000–171,200 SF AVAILABLE

3611 JONESBORO ROAD ATLANTA, GA 30354

For more information, please contact:

**WESLEY BUDD** 

404.812.4065 wbudd@naibg.com CHARLIE ADAMS 404.812.4037 cadams@naibg.com

ADDRESS 3611 Jonesboro Road

Atlanta, GA 30354

**SIZE** 171,200 SF (Divisible to 50,000 SF)

SPEC OFFICE 3,600 SF

CLEAR HEIGHT 32'

**AUTO PARKS** 130 Spaces (110 in front; 20 in back)

TRAILER PARKS 30 Spaces

COLUMN SPACING 48' x 52' with 60' Speed Bays