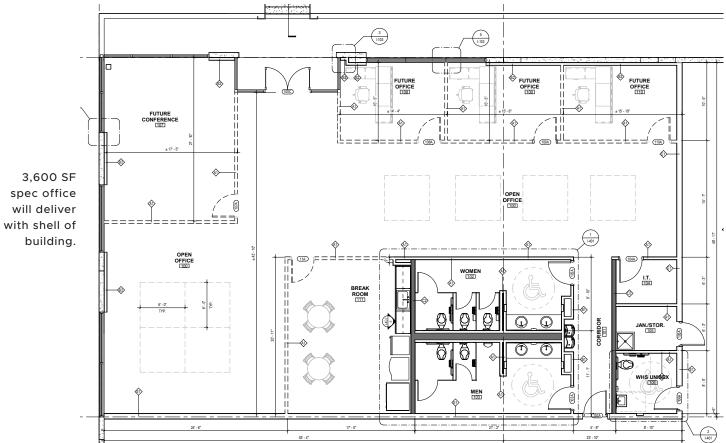

## SPEC OFFICE PLAN

The Heart of Logistics in the Southeast

ADDRESS 3611 Jonesboro Road

Atlanta, GA 30354

**SIZE** 171,200 SF (Divisible to 50,000 SF)

SPEC OFFICE 3,600 SF

CLEAR HEIGHT 32'

**AUTO PARKS** 130 Spaces (110 in front; 20 in back)

TRAILER PARKS 30 Spaces

COLUMN SPACING 48' x 52' with 60' Speed Bays