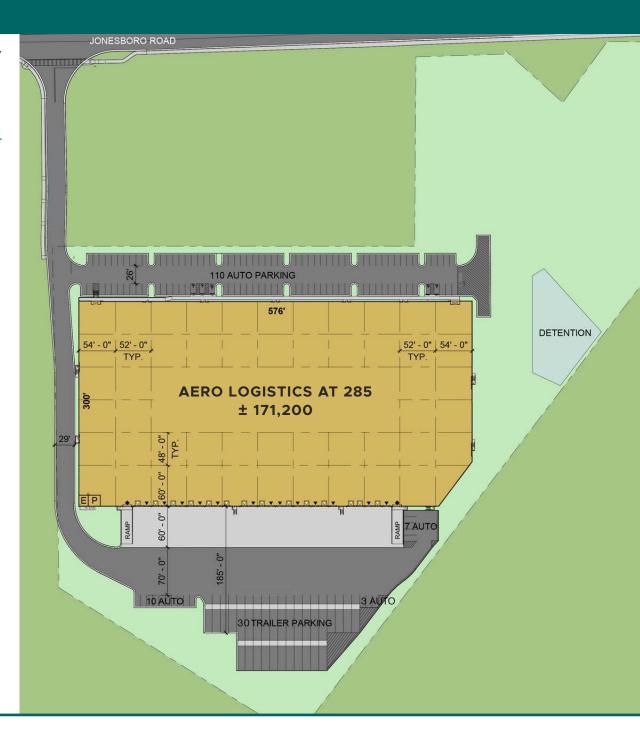

ADDRESS 3611 Jonesboro Road

Atlanta, GA 30354

**SIZE** 171,200 SF (Divisible to 50,000 SF)

SPEC OFFICE 3,600 SF

CLEAR HEIGHT 32'

**AUTO PARKS** 130 Spaces (110 in front; 20 in back)

TRAILER PARKS 30 Spaces

COLUMN SPACING 48' x 52' with 60' Speed Bays

LOADING 27 Dock Doors; 2 Drive-In Doors

LEVELERS 14 Mechanical Levelers

**CONFIGURATION** Rear-load

TRUCK COURTS 130' - 240' Truck Court

**LIGHTING** Motion sensor LEDs - 30 footcandle

**SPRINKLER** ESFR

**POWER** 3-Phase, 277/480 with 2,000 AMP

SLAB 6" Unreinforced

**ROOF** 60 mil TPO, R-15 warehouse, R-25 office

(5K SF on each corner)