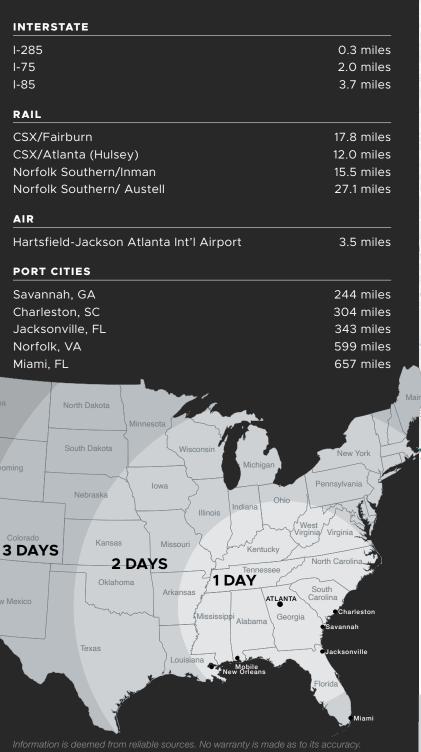

## ATLANTA

World's busiest and most efficient airport

80% of U.S. can be reached within 2 flight hours

75% of U.S. can be reached within 2 truckload delivery days

Over 5,000 miles of Georgia rail

UPS, FedEx, DHL & Airborne Express all have major distribution hubs in the area

11 major sea & inland ports within 350 miles

Mal Brannen Goddard

wbudd@naibg.com

cadams@naibg.com